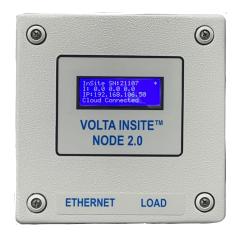

VOLTA INSITE™ Node 2.0 Power Metering Solution

Save time and stay connected with mobile access.

- Remote Monitoring
- Programmable Resolution
- Unlimited Waveform Capture
- Real-Time Power Quality Analysis
- 20kHz Sampling
- Transient Alerts

Gigabit Ethernet

256 GB

Remote updates from Volta Server

**Encrypted communications** 

| Model       |                     | VE-ND-002             | VE-VI-002              |
|-------------|---------------------|-----------------------|------------------------|
| Input       | Voltage (Wire Size) | 24 VDC                | 600VAC max (14-30 AWG) |
|             | Current (Wire Size) | n/a                   | (12-22 AWG)            |
| Environment | Operating Temp      | -30 to 50C            | -30 to 50C             |
|             | Operating Humidity  | 0-95% non-condensing  | 0-95% non-condensing   |
|             | Storage Temp        | -30 to 80C            | -30 to 80C             |
|             | Altitude            | 2000 Meters           | 2000 Meters            |
| Dimension   | Size (Inches)       | 7.85" x 7.85" x 3.15" | 4.25" x 2.25" x 1.5"   |